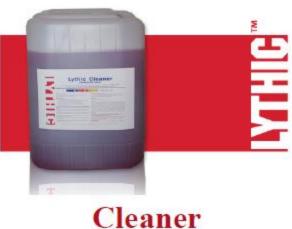

# Lythic<sup>™</sup> Cleaner

#### **Product Description**

- Lythic Cleaner is a non-corrosive cleaner, formulated to remove surface dirt and soil from concrete floor surfaces. It fortifies concrete surfaces with reactive silica as it cleans to increase durability and maintain surface polish.
- Adds Reactive Colloidal Silica to the surface as it cleans which bonds to concrete naturally, so every cleaning improves resistance to abrasion and liquid penetration.