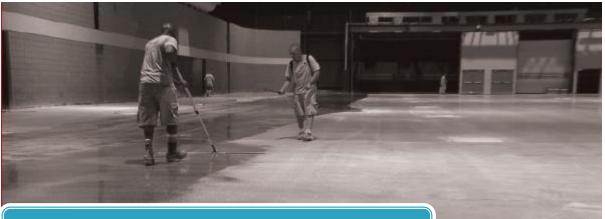

### Cleaning

- If the main goals of the cleaning program are achieved, your floor should last for the life of the building.
- Sweeping or dry mopping a floor will remove abrasives such as dirt and debris. Always sweep before using your autoscrubber to scrub the floor.

Autoscrubber

- Dilute Lythic Cleaner with water in your autoscrubber.
  - Dilute the Cleaner 4oz (1:32) per gallon of water. In an autoscrubber this should achieve about 1000ft2 per gallon of water.
  - Dilute stronger up to 8oz (1:16) per gallon of water for heavy soiled areas

Allow the product to dwell before extraction will increase cleaner efficiency.

Mop cleaning will be effective if done using a separate rinse bucket. The rinse water needs frequent changing.